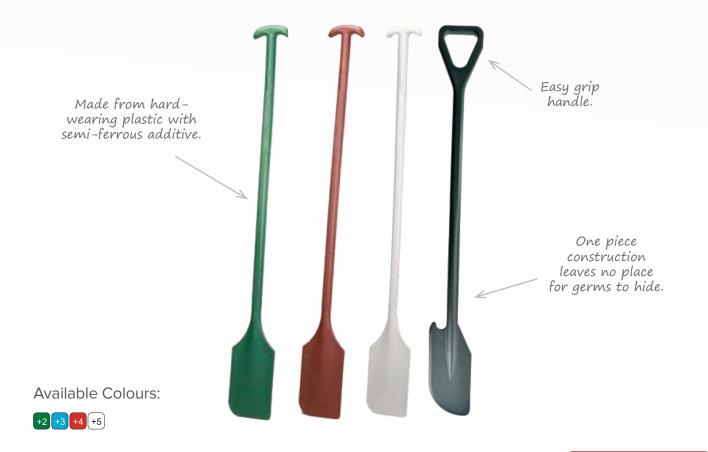

# ISGN I INNOVATION I TUNCTION I TRATUNES **METAL DETECTABLE** LONG HANDLE PADDLES

## **SPECIFICATION:**

Handle Length: 1320mm Code: 22/6777MD+ 57/HD813 (Blue)